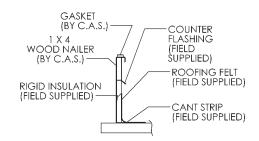

#### **FEATURES**

FULLY ADJUSTABLE HEIGHT AND PITCH UP TO 1" PER FOOT IN ANY DIRECTION

MITERED TOP CORNERS

ROOF CURB FABRICATED OF HEAVY GAUGE GALVANIZED STEEL

FULL PERIMETER WOOD NAILER

PRE-PUNCHED ASSEMBLY HOLES AND HARDWARE INCLUDED FOR -

DUCT SUPPORT INSTALLATION

ROOF CURB IS SHIPPED UNASSEMBLED

03/08 231