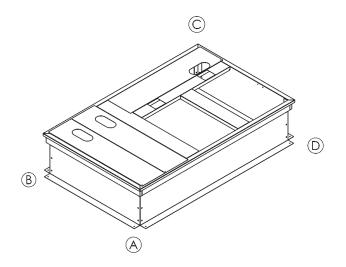

## SLOPE ROOF CURB FOR YORK ROOFTOP UNITS

BP, DF, DH, DM 078-150 XH, XP, ZH, ZP 078-150 DR 090-150 DJ150

PART # PART #

Slope Roof Curb over 1" up to 2" per Ft. 1009804 Slope Roof Curb 2" up to 3" per Ft. 1009805

| HEIGHT OF | HEIGHT OF | HEIGHT OF | HEIGHT OF |
|-----------|-----------|-----------|-----------|
| CORNER A  | CORNER B  | CORNER C  | CORNER D  |
|           |           |           |           |

#### **FEATURES**

FULLY ADJUSTABLE HEIGHT AND PITCH UP TO 1" PER FOOT IN ANY DIRECTION

MITERED TOP CORNERS

ROOF CURB FABRICATED OF HEAVY GAUGE GALVANIZED STEEL

FULL PERIMETER WOOD NAILER

PRE-PUNCHED ASSEMBLY HOLES AND HARDWARE INCLUDED FOR -