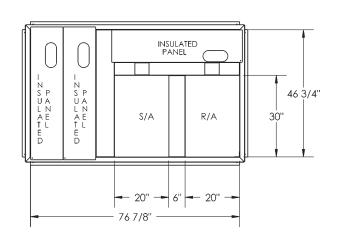

## SLOPE ROOF CURB FOR YORK ROOFTOP UNITS

BP, DF, DH, DM 078-150 XH, XP, ZH, ZP 078-150 DR 090-150 DJ150

PART # PART #

Slope Roof Curb over 1" up to 2" per Ft. 1009804 Slope Roof Curb 2" up to 3" per Ft. 1009805

#### **FEATURES**

FULLY ADJUSTABLE HEIGHT AND PITCH UP TO 1" PER FOOT IN ANY DIRECTION

MITERED TOP CORNERS

ROOF CURB FABRICATED OF HEAVY GAUGE GALVANIZED STEEL

FULL PERIMETER WOOD NAILER

PRE-PUNCHED ASSEMBLY HOLES AND HARDWARE INCLUDED FOR -