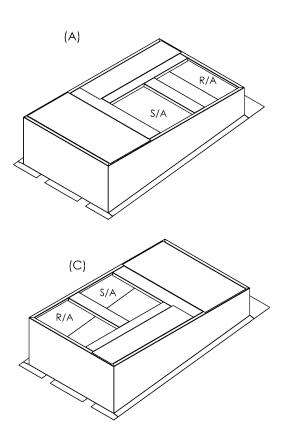

## FEATURES

ONE-PIECE WELDED CONSTRUCTION ALL WELDS SPRAYED WITH GALVANIZING COMPOUND FULLY INSULATED WITH 1-1/2 3LB DENSITY RIGID INSULATION FABRICATED OF HEAVY GAUGE GALVANIZED STEEL SLOPE DESIGN FOR EVEN WEIGHT DISTRIBUTION TO EXISTING CURB GASKET PROVIDED FOR UNIT TO ADAPTER SEALING Confirm the slope direction and duct orientation by circling one of the four diagrams above.