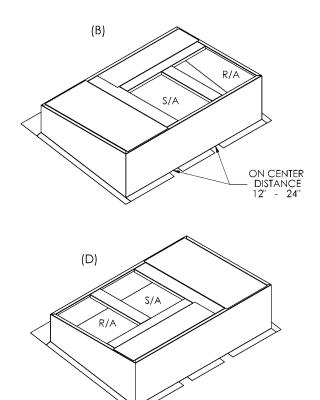

## FEATURES

ONE-PIECE WELDED CONSTRUCTION ALL WELDS SPRAYED WITH GALVANIZING COMPOUND FULLY INSULATED WITH 1-1/2 3LB DENSITY RIGID INSULATION FABRICATED OF HEAVY GAUGE GALVANIZED STEEL SLOPE DESIGN FOR EVEN WEIGHT DISTRIBUTION TO EXISTING CURB GASKET PROVIDED FOR UNIT TO ADAPTER SEALING Confirm the slope direction and duct orientation by circling one of the four diagrams above.