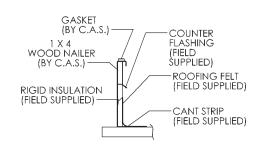

## **FEATURES**

MITERED TOP CORNERS

ROOF CURB FABRICATED OF HEAVY GAUGE GALVANIZED STEEL

FULL PERIMETER WOOD NAILER

PRE-PUNCHED ASSEMBLY HOLES AND HARDWARE INCLUDED FOR 
DUCT SUPPORT INSTALLATION

ROOF CURB IS SHIPPED UNASSEMBLED