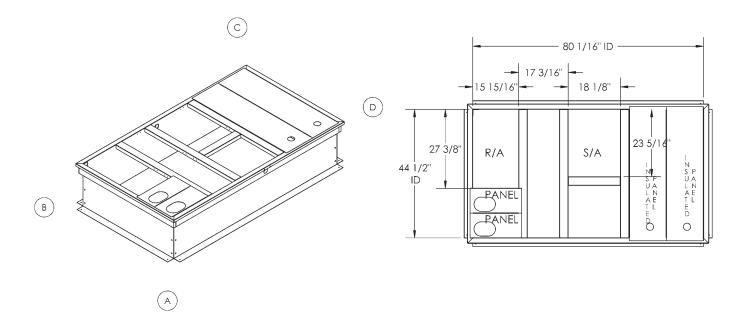

## SLOPE ROOF CURBS FOR CARRIER ROOFTOP UNITS

| SUBMITTED TO |  |
|--------------|--|
| COMPANY      |  |
| JOB NAME     |  |
| EQUIPMENT    |  |
| SIGNATURE    |  |

DATE

48/50 PG 03-07

PART#

Slope Roof Curb over 1" up to 2" per Ft. 1010327 Slope Roof Curb 2" up to 3" per Ft. 1010328

| HEIGHT OF | HEIGHT OF | HEIGHT OF | HEIGHT OF |
|-----------|-----------|-----------|-----------|
| CORNER A  | CORNER B  | CORNER C  | CORNER D  |
|           |           |           |           |

## **FEATURES**

MITERED TOP CORNERS

ROOF CURB FABRICATED OF HEAVY GAUGE GALVANIZED STEEL

FULL PERIMETER WOOD NAILER

PRE-PUNCHED ASSEMBLY HOLES AND HARDWARE INCLUDED FOR 
DUCT SUPPORT INSTALLATION

ROOF CURB IS SHIPPED UNASSEMBLED