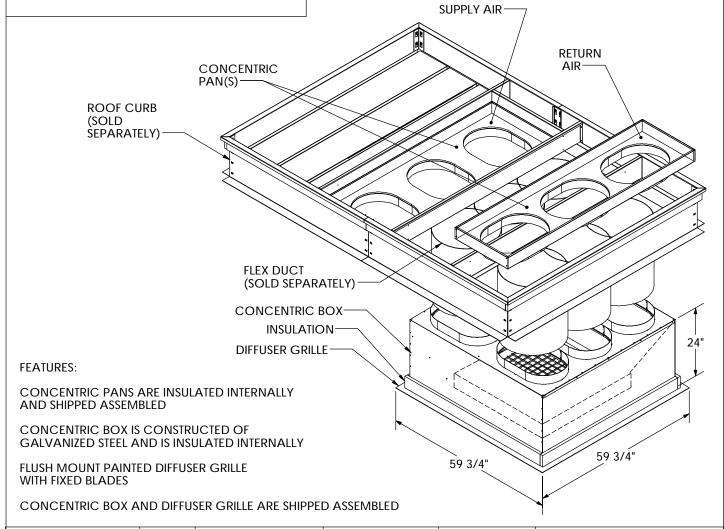

## TRANE UNITS TCD/WCD/YCD210-240B TCD/YCD211-241B

| CAMBRIDGEPORT<br>PART NUMBER | DUCT<br>SIZE | APPLICABLE<br>CURB<br>MODEL<br>NUMBERS | FLEX<br>(SOLD<br>SEPARATELY)    | NOMINAL<br>CFM | THROW IN | THROW IN FT. |  |
|------------------------------|--------------|----------------------------------------|---------------------------------|----------------|----------|--------------|--|
| 1012444                      | 6 @ 20"      | BAYCURB027                             | 1000090 (2-20")<br>(3 REQUIRED) | 7,000-8,000    | MIN      | MAX          |  |
|                              |              |                                        |                                 |                | 28       | 50           |  |

## NOTES:

- INSTALL INSULATED ADAPTER PANS BEFORE A/C UNIT IS PLACED ON CURB.
- 2 FIELD BAFFLES MAY BE REQUIRED FOR BALANCING
- 3 CONCENTRIC BOX MUST BE FIELD SUPPORTED

Drawn By: CRF Date: 1/23/08 Rev: 0