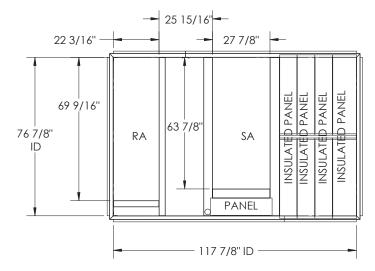

## SLOPE ROOF CURBS FOR ROOFTOP UNITS

Bryant: 558J, 580J 17-20 548J, 581J 17

Carrier: 48/50TC 17-20 48/50HC 17

## FEATURES

MITERED TOP CORNERS

ROOF CURB FABRICATED OF HEAVY GAUGE GALVANIZED STEEL FULL PERIMETER WOOD NAILER PRE-PUNCHED ASSEMBLY HOLES AND HARDWARE INCLUDED FOR -DUCT SUPPORT INSTALLATION ROOF CURB IS SHIPPED UNASSEMBLED