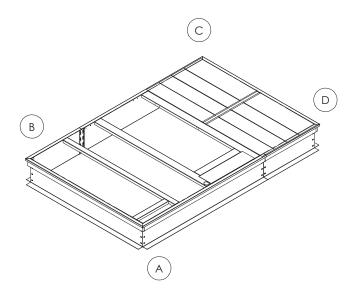

## SLOPE ROOF CURBS FOR ROOFTOP UNITS

Bryant: 558J, 580J 17-20 548J, 581J 17

Carrier: 48/50TC 17-20 48/50HC 17

## FEATURES

MITERED TOP CORNERS

ROOF CURB FABRICATED OF HEAVY GAUGE GALVANIZED STEEL FULL PERIMETER WOOD NAILER PRE-PUNCHED ASSEMBLY HOLES AND HARDWARE INCLUDED FOR -DUCT SUPPORT INSTALLATION ROOF CURB IS SHIPPED UNASSEMBLED