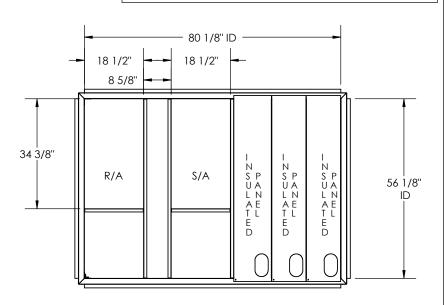

## ROOF CURB SUBMITTAL #1015149

TRANE BAYCURB 044

CURB ASSEMBLY NUMBER 1015149

REV:

Drawn By: RTO Drawn Date: 10/15/09

**ESTIMATED WEIGHT: 128 LBS.** 

DETAIL A

FEATURES:

MITERED TOP CORNERS

ROOF CURB BODY IS FABRICATED OF HEAVY GAUGE GALVANIZED STEEL.

FULL PERIMETER WOOD NAILER.

PRE-PUNCHED ASSEMBLY HOLES AND HARDWARE INCLUDED FOR DUCT SUPPORT INSTALLATION, ROOF CURB IS SHIPPED KNOCKED DOWN.

ROOF CURB IS LABELED WITH RTU# IF APPLICABLE

© 2007COX ENGINEERING COMPANY
DBA CAMBRIDGEPORT AIR SYSTEMS. ALL RIGHTS RESERVED TM

Cambridgeport

AIR SYSTEMS, INC.

GEORGETOWN, MA 01833

PHONE 1-800-648-2872 FAX 1978-462-9189