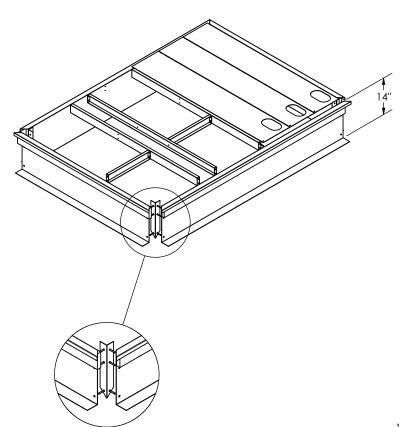

## ROOF CURB SUBMITTAL #1015149

TRANE BAYCURB 044

CURB ASSEMBLY NUMBER 1015149

REV:

Drawn By: RTO Drawn Date: 10/15/09

**ESTIMATED WEIGHT: 128 LBS.** 

DETAIL A

FEATURES:

MITERED TOP CORNERS

ROOF CURB BODY IS FABRICATED OF HEAVY GAUGE GALVANIZED STEEL.

FULL PERIMETER WOOD NAILER.

PRE-PUNCHED ASSEMBLY HOLES AND HARDWARE INCLUDED FOR DUCT SUPPORT INSTALLATION, ROOF CURB IS SHIPPED KNOCKED DOWN.

ROOF CURB IS LABELED WITH RTU# IF APPLICABLE

© 2007COX ENGINEERING COMPANY
DBA CAMBRIDGEPORT AIR SYSTEMS. ALL RIGHTS RESERVED TM

Cambridgeport

AIR SYSTEMS, INC.

GEORGETOWN, MA 01833

PHONE 1-800-648-2872 FAX 1978-462-9189