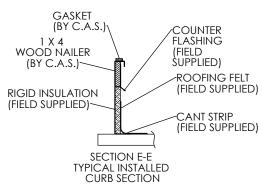

## ROOF CURB SUBMITTAL #1015149

TRANE BAYCURB 044

CURB ASSEMBLY NUMBER 1015149

REV:

Drawn By: RTO Drawn Date: 10/15/09

**ESTIMATED WEIGHT: 128 LBS.** 

DETAIL A

FEATURES:

MITERED TOP CORNERS

ROOF CURB BODY IS FABRICATED OF HEAVY GAUGE GALVANIZED STEEL.

FULL PERIMETER WOOD NAILER.

PRE-PUNCHED ASSEMBLY HOLES AND HARDWARE INCLUDED FOR DUCT SUPPORT INSTALLATION, ROOF CURB IS SHIPPED KNOCKED DOWN.