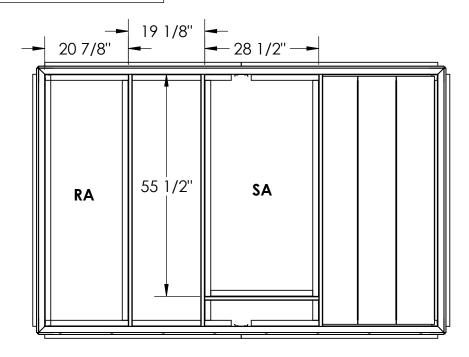

## **FEATURES:**

- 1. CURB AND ISOLATION RAIL SHIPPED FULLY ASSEMBLED
- 2. ISOLATION RAIL FABRICATED OF ALUMINUM EXTRUSION
- 3. CURB FABRICATED OF HEAVY GAUGE GALVANIZED STEEL
- 4. FULL PERIMETER WOOD NAILER INCLUDED
- 5. FULL PERIMETER WEATHER SEAL INCLUDED
- 6. DUCT SUPPORTS INCLUDED
- CANVAS DUCT NOT INCLUDED