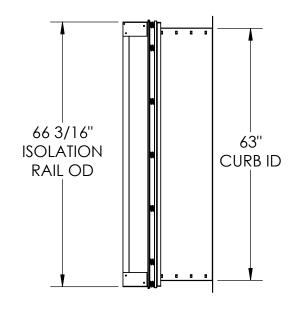

## **FEATURES:**

- 1. CURB AND ISOLATION RAIL SHIPPED FULLY ASSEMBLED
- 2. ISOLATION RAIL FABRICATED OF ALUMINUM EXTRUSION
- 3. CURB FABRICATED OF HEAVY GAUGE GALVANIZED STEEL
- 4. FULL PERIMETER WOOD NAILER INCLUDED
- 5. FULL PERIMETER WEATHER SEAL INCLUDED
- 6. DUCT SUPPORTS INCLUDED
- CANVAS DUCT NOT INCLUDED