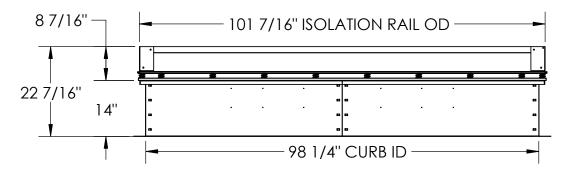

## **FEATURES:**

- 1. CURB AND ISOLATION RAIL SHIPPED FULLY ASSEMBLED
- 2. ISOLATION RAIL FABRICATED OF ALUMINUM EXTRUSION
- 3. CURB FABRICATED OF HEAVY GAUGE GALVANIZED STEEL
- 4. FULL PERIMETER WOOD NAILER INCLUDED
- 5. FULL PERIMETER WEATHER SEAL INCLUDED
- 6. DUCT SUPPORTS INCLUDED
- CANVAS DUCT NOT INCLUDED