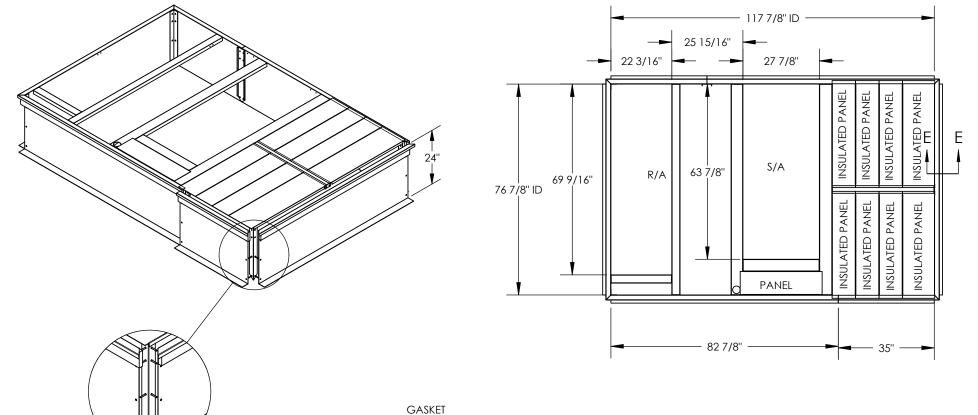

## ROOF CURB SUBMITTAL #1030051

YORK 446

CURB ASSEMBLY NUMBER 1030051

REV:

Drawn By: JSL Drawn Date: 7/6/2021

**ESTIMATED WEIGHT: 324 LBS.** 

## **FEATURES:**

MITERED TOP CORNERS

ROOF CURB BODY IS FABRICATED OF HEAVY GAUGE GALVANIZED STEEL.

**DETAIL A** 

FULL PERIMETER WOOD NAILER.

PRE-PUNCHED ASSEMBLY HOLES AND HARDWARE INCLUDED FOR DUCT SUPPORT INSTALLATION, ROOF CURB IS SHIPPED KNOCKED DOWN.

ROOF CURB IS LABELED WITH RTU# IF APPLICABLE

© 2007COX ENGINEERING COMPANY DBA CAMBRIDGEPORT AIR SYSTEMS. ALL RIGHTS RESERVED TM