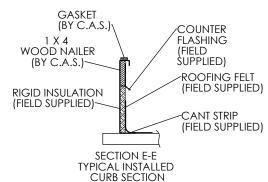

## **FEATURES:**

MITERED TOP CORNERS

ROOF CURB BODY IS FABRICATED OF HEAVY GAUGE GALVANIZED STEEL.

**DETAIL A** 

FULL PERIMETER WOOD NAILER.

PRE-PUNCHED ASSEMBLY HOLES AND HARDWARE INCLUDED FOR DUCT SUPPORT INSTALLATION, ROOF CURB IS SHIPPED KNOCKED DOWN.