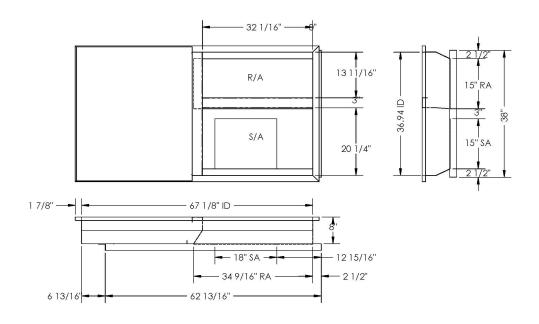

## Cambridgeport

SUBMITTAL

Part Number 2000001

| SUBMITTED TO |  |
|--------------|--|
| COMPANY      |  |
| JOB NAME     |  |
| EQUIPMENT    |  |
| SIGNATURE    |  |
| DATE         |  |
|              |  |

MATERIAL: 18GA,(0.0516) 86.6 LBS.

## **FEATURES**

ONE PIECE WELDED CONSTRUCTION

FACTORY INSTALLED SUPPLY TRANSITIONS

FULLY INSULATED

DESIGNED FOR EVEN WEIGHT DISTRIBUTION

FABRICATED OF HEAVY GAUGE G90 GALVANIZED STEEL

ALL WELDS SPRAYED WITH GALVANIZING COMPOUND

GASKET PROVIDED FOR UNIT TO ADAPTER SEALING

## CAMBRIDGEPORT STRONGLY RECOMMENDS CONFIRMING THE DIMENSIONS ON THIS SUBMITTAL

CURB ADAPTERS ARE BASED ON UNIT MANUFACTURERS STANDARD CURB DIMENSIONS.
CAMBRIDGEPORT CANNOT BE RESPONSIBLE FOR ANY DEVIATIONS FROM FACTORY DIMENSIONS OR INCORRECT MODEL NUMBERS.