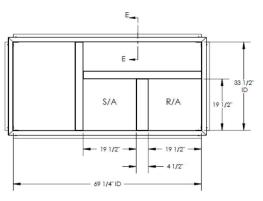

Part Number 2000006

**EXISTING CURB** 

## FEATURES

ONE PIECE WELDED CONSTRUCTION

FACTORY INSTALLED SUPPLY TRANSITIONS

FULLY INSULATED

DESIGNED FOR EVEN WEIGHT DISTRIBUTION

FABRICATED OF HEAVY GAUGE G90 GALVANIZED STEEL

ALL WELDS SPRAYED WITH GALVANIZING COMPOUND

GASKET PROVIDED FOR UNIT TO ADAPTER SEALING