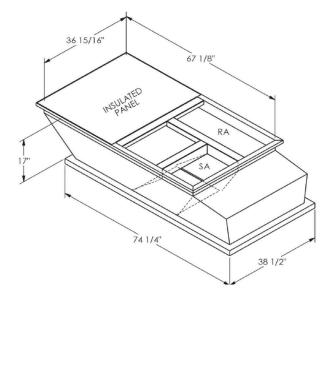

Part Number 2000006

**EXISTING CURB** 

## FEATURES

ONE PIECE WELDED CONSTRUCTION

FACTORY INSTALLED SUPPLY TRANSITIONS

FULLY INSULATED

DESIGNED FOR EVEN WEIGHT DISTRIBUTION

FABRICATED OF HEAVY GAUGE G90 GALVANIZED STEEL

ALL WELDS SPRAYED WITH GALVANIZING COMPOUND

GASKET PROVIDED FOR UNIT TO ADAPTER SEALING