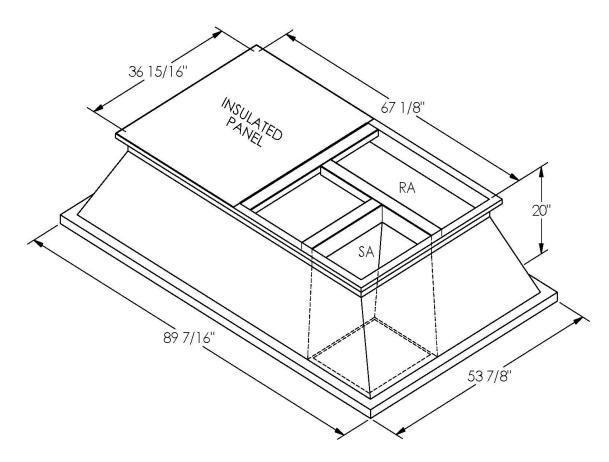

## CAMBRIDGEPORT STRONGLY RECOMMENDS CONFIRMING THE DIMENSIONS ON THIS SUBMITTAL

CURB ADAPTERS ARE BASED ON UNIT MANUFACTURERS STANDARD CURB DIMENSIONS.
CAMBRIDGEPORT CANNOT BE RESPONSIBLE FOR ANY DEVIATIONS FROM FACTORY DIMENSIONS OR INCORRECT MODEL NUMBERS.