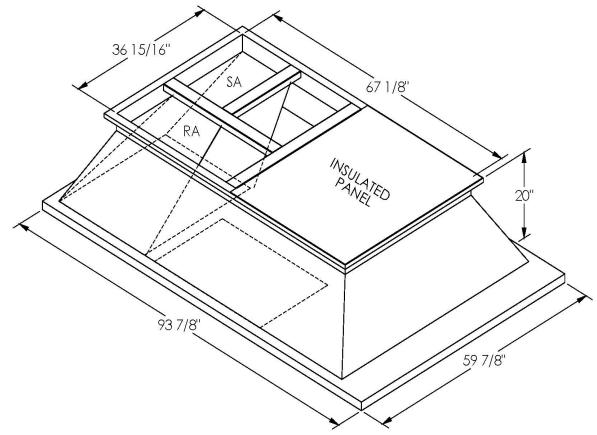

## Cambridgeport

| SUBMITTAL | Part Number |
|-----------|-------------|
|           | 200010      |

**FEATURES** 

ONE PIECE WELDED CONSTRUCTION

FACTORY INSTALLED SUPPLY TRANSITIONS

FULLY INSULATED

DESIGNED FOR EVEN WEIGHT DISTRIBUTION

## CAMBRIDGEPORT STRONGLY RECOMMENDS CONFIRMING THE DIMENSIONS ON THIS SUBMITTAL

CURB ADAPTERS ARE BASED ON UNIT MANUFACTURERS STANDARD CURB DIMENSIONS.
CAMBRIDGEPORT CANNOT BE RESPONSIBLE FOR ANY DEVIATIONS FROM FACTORY DIMENSIONS OR INCORRECT MODEL NUMBERS.