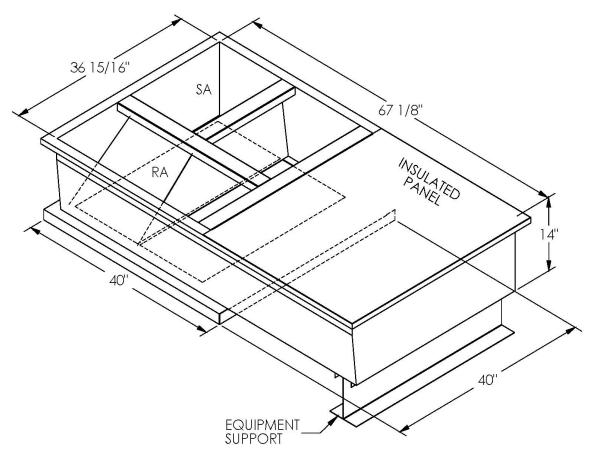

## CAMBRIDGEPORT STRONGLY RECOMMENDS CONFIRMING THE DIMENSIONS ON THIS SUBMITTAL

CURB ADAPTERS ARE BASED ON UNIT MANUFACTURERS STANDARD CURB DIMENSIONS.
CAMBRIDGEPORT CANNOT BE RESPONSIBLE FOR ANY DEVIATIONS FROM FACTORY DIMENSIONS OR INCORRECT MODEL NUMBERS.