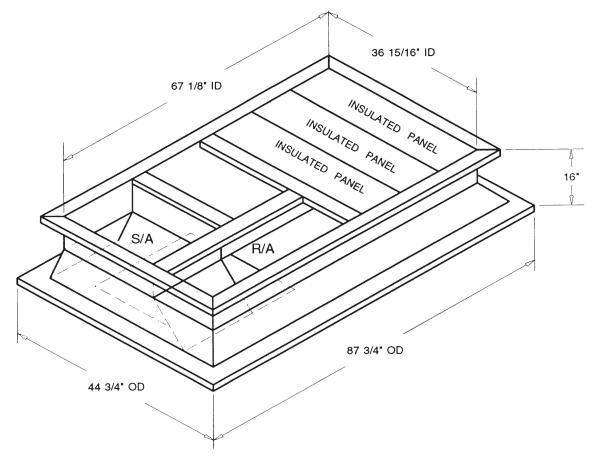

## **FEATURES**

ONE PIECE WELDED CONSTRUCTION

FACTORY INSTALLED SUPPLY TRANSITIONS

FULLY INSULATED

DESIGNED FOR EVEN WEIGHT DISTRIBUTION

FABRICATED OF HEAVY GAUGE G90 GALVANIZED STEEL

ALL WELDS SPRAYED WITH GALVANIZING COMPOUND

GASKET PROVIDED FOR UNIT TO ADAPTER SEALING

## CAMBRIDGEPORT STRONGLY RECOMMENDS CONFIRMING THE DIMENSIONS ON THIS SUBMITTAL

CURB ADAPTERS ARE BASED ON UNIT MANUFACTURERS STANDARD CURB DIMENSIONS.
CAMBRIDGEPORT CANNOT BE RESPONSIBLE FOR ANY DEVIATIONS FROM FACTORY DIMENSIONS OR INCORRECT MODEL NUMBERS.