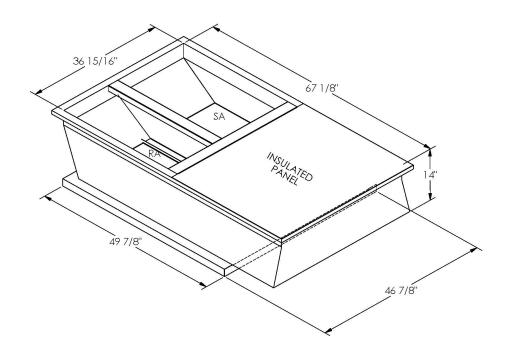

# Part Number 2000021

### **FEATURES**

ONE PIECE WELDED CONSTRUCTION FACTORY INSTALLED SUPPLY TRANSITIONS FULLY INSULATED DESIGNED FOR EVEN WEIGHT DISTRIBUTION FABRICATED OF HEAVY GAUGE G90 GALVANIZED STEEL ALL WELDS SPRAYED WITH GALVANIZING COMPOUND GASKET PROVIDED FOR UNIT TO ADAPTER SEALING

### CAMBRIDGEPORT STRONGLY RECOMMENDS CONFIRMING THE DIMENSIONS ON THIS SUBMITTAL CURB ADAPTERS ARE BASED ON UNIT MANUFACTURERS STANDARD CURB DIMENSIONS. CAMBRIDGEPORT CANNOT BE RESPONSIBLE FOR ANY DEVIATIONS FROM FACTORY DIMENSIONS OR INCORRECT MODEL NUMBERS.