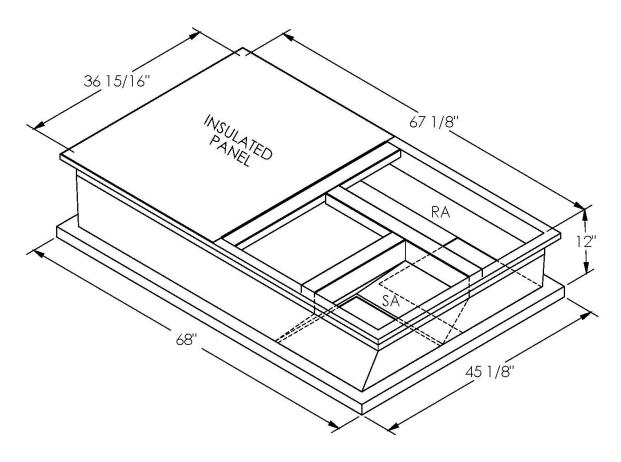

## Cambridgeport

| SUBMITTAL | Part Number |
|-----------|-------------|
|           | 2000025     |

## CAMBRIDGEPORT STRONGLY RECOMMENDS CONFIRMING THE DIMENSIONS ON THIS SUBMITTAL

CURB ADAPTERS ARE BASED ON UNIT MANUFACTURERS STANDARD CURB DIMENSIONS.
CAMBRIDGEPORT CANNOT BE RESPONSIBLE FOR ANY DEVIATIONS FROM FACTORY DIMENSIONS OR INCORRECT MODEL NUMBERS.