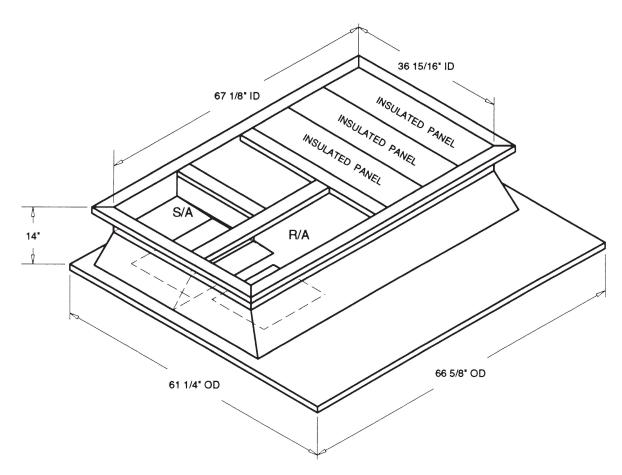

## **FEATURES**

ONE PIECE WELDED CONSTRUCTION

FACTORY INSTALLED SUPPLY TRANSITIONS

FULLY INSULATED

DESIGNED FOR EVEN WEIGHT DISTRIBUTION

FABRICATED OF HEAVY GAUGE G90 GALVANIZED STEEL

ALL WELDS SPRAYED WITH GALVANIZING COMPOUND

GASKET PROVIDED FOR UNIT TO ADAPTER SEALING

## CAMBRIDGEPORT STRONGLY RECOMMENDS CONFIRMING THE DIMENSIONS ON THIS SUBMITTAL

CURB ADAPTERS ARE BASED ON UNIT MANUFACTURERS STANDARD CURB DIMENSIONS.
CAMBRIDGEPORT CANNOT BE RESPONSIBLE FOR ANY DEVIATIONS FROM FACTORY DIMENSIONS OR INCORRECT MODEL NUMBERS.