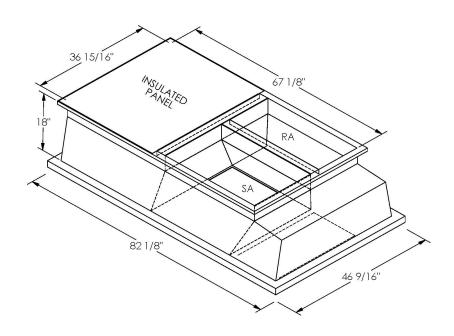

## **FEATURES**

ONE PIECE WELDED CONSTRUCTION

FACTORY INSTALLED SUPPLY TRANSITIONS

FULLY INSULATED

DESIGNED FOR EVEN WEIGHT DISTRIBUTION

FABRICATED OF HEAVY GAUGE G90 GALVANIZED STEEL

ALL WELDS SPRAYED WITH GALVANIZING COMPOUND

GASKET PROVIDED FOR UNIT TO ADAPTER SEALING

## CAMBRIDGEPORT STRONGLY RECOMMENDS CONFIRMING THE DIMENSIONS ON THIS SUBMITTAL

CURB ADAPTERS ARE BASED ON UNIT MANUFACTURERS STANDARD CURB DIMENSIONS.
CAMBRIDGEPORT CANNOT BE RESPONSIBLE FOR ANY DEVIATIONS FROM FACTORY DIMENSIONS OR INCORRECT MODEL NUMBERS.