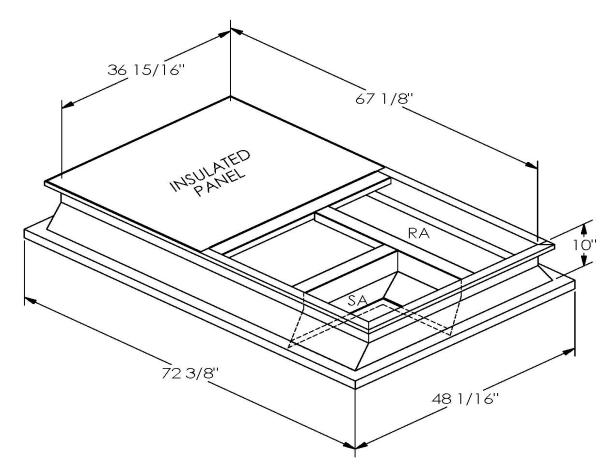

## CAMBRIDGEPORT STRONGLY RECOMMENDS CONFIRMING THE DIMENSIONS ON THIS SUBMITTAL

CURB ADAPTERS ARE BASED ON UNIT MANUFACTURERS STANDARD CURB DIMENSIONS.
CAMBRIDGEPORT CANNOT BE RESPONSIBLE FOR ANY DEVIATIONS FROM FACTORY DIMENSIONS OR INCORRECT MODEL NUMBERS.