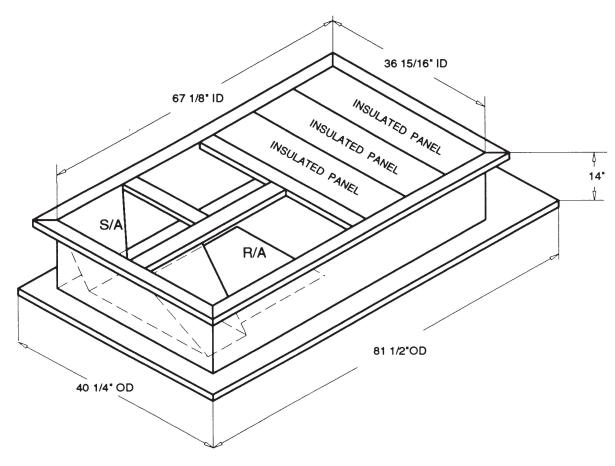

## Cambridgeport

| SUBMITTAL    | Part Number |
|--------------|-------------|
| SUBMITTED TO | 2000041     |
| COMPANY      |             |

EQUIPMENT

SIGNATURE

DATE

JOB NAME

## **FEATURES**

ONE PIECE WELDED CONSTRUCTION

FACTORY INSTALLED SUPPLY TRANSITIONS

FULLY INSULATED

DESIGNED FOR EVEN WEIGHT DISTRIBUTION

FABRICATED OF HEAVY GAUGE G90 GALVANIZED STEEL

ALL WELDS SPRAYED WITH GALVANIZING COMPOUND

GASKET PROVIDED FOR UNIT TO ADAPTER SEALING

## CAMBRIDGEPORT STRONGLY RECOMMENDS CONFIRMING THE DIMENSIONS ON THIS SUBMITTAL

CURB ADAPTERS ARE BASED ON UNIT MANUFACTURERS STANDARD CURB DIMENSIONS.
CAMBRIDGEPORT CANNOT BE RESPONSIBLE FOR ANY DEVIATIONS FROM FACTORY DIMENSIONS OR INCORRECT MODEL NUMBERS.