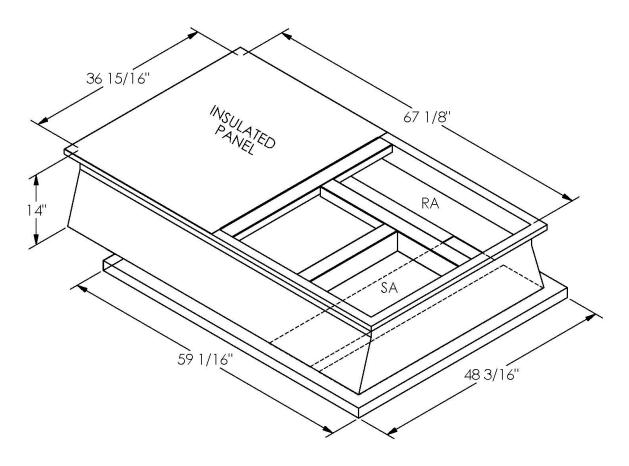

## CAMBRIDGEPORT STRONGLY RECOMMENDS CONFIRMING THE DIMENSIONS ON THIS SUBMITTAL

CURB ADAPTERS ARE BASED ON UNIT MANUFACTURERS STANDARD CURB DIMENSIONS.
CAMBRIDGEPORT CANNOT BE RESPONSIBLE FOR ANY DEVIATIONS FROM FACTORY DIMENSIONS OR INCORRECT MODEL NUMBERS.