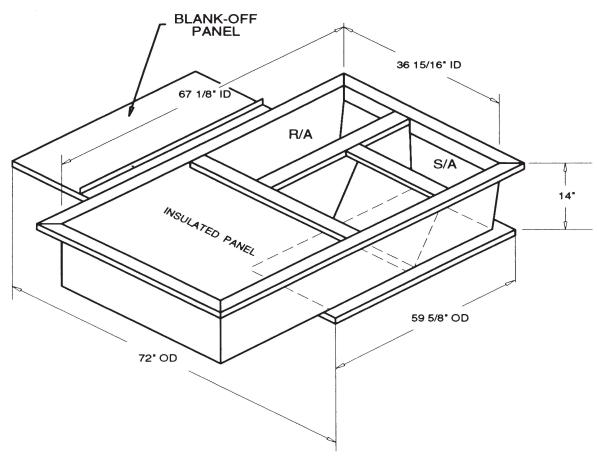

## Cambridgeport

| SUBMITTAL | Part Numb | e  |
|-----------|-----------|----|
|           | 20000     | 56 |

DATE

ONE PIECE WELDED CONSTRUCTION

FACTORY INSTALLED SUPPLY TRANSITIONS

FULLY INSULATED

**FEATURES** 

## CAMBRIDGEPORT STRONGLY RECOMMENDS CONFIRMING THE DIMENSIONS ON THIS SUBMITTAL

CURB ADAPTERS ARE BASED ON UNIT MANUFACTURERS STANDARD CURB DIMENSIONS.
CAMBRIDGEPORT CANNOT BE RESPONSIBLE FOR ANY DEVIATIONS FROM FACTORY DIMENSIONS OR INCORRECT MODEL NUMBERS.