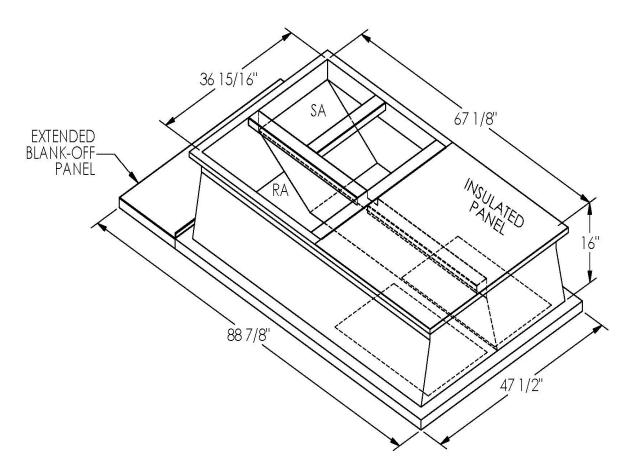

## **FEATURES**

DATE

ONE PIECE WELDED CONSTRUCTION

FACTORY INSTALLED SUPPLY TRANSITIONS

FULLY INSULATED

DESIGNED FOR EVEN WEIGHT DISTRIBUTION

FABRICATED OF HEAVY GAUGE G90 GALVANIZED STEEL

ALL WELDS SPRAYED WITH GALVANIZING COMPOUND

GASKET PROVIDED FOR UNIT TO ADAPTER SEALING

## CAMBRIDGEPORT STRONGLY RECOMMENDS CONFIRMING THE DIMENSIONS ON THIS SUBMITTAL

CURB ADAPTERS ARE BASED ON UNIT MANUFACTURERS STANDARD CURB DIMENSIONS.
CAMBRIDGEPORT CANNOT BE RESPONSIBLE FOR ANY DEVIATIONS FROM FACTORY DIMENSIONS OR INCORRECT MODEL NUMBERS.