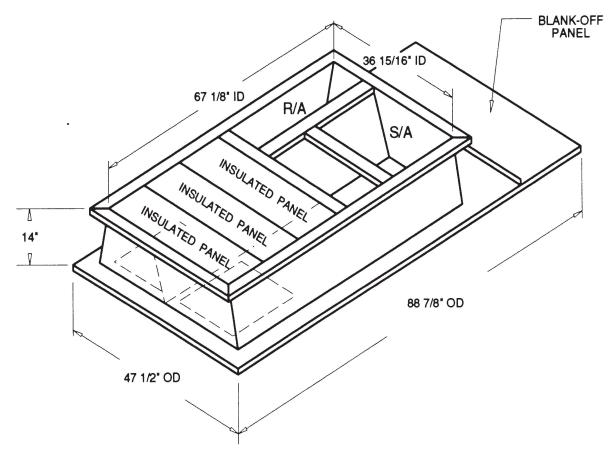

## **FEATURES**

ONE PIECE WELDED CONSTRUCTION

FACTORY INSTALLED SUPPLY TRANSITIONS

FULLY INSULATED

DESIGNED FOR EVEN WEIGHT DISTRIBUTION

FABRICATED OF HEAVY GAUGE G90 GALVANIZED STEEL

ALL WELDS SPRAYED WITH GALVANIZING COMPOUND

GASKET PROVIDED FOR UNIT TO ADAPTER SEALING

## CAMBRIDGEPORT STRONGLY RECOMMENDS CONFIRMING THE DIMENSIONS ON THIS SUBMITTAL

CURB ADAPTERS ARE BASED ON UNIT MANUFACTURERS STANDARD CURB DIMENSIONS.
CAMBRIDGEPORT CANNOT BE RESPONSIBLE FOR ANY DEVIATIONS FROM FACTORY DIMENSIONS OR INCORRECT MODEL NUMBERS.