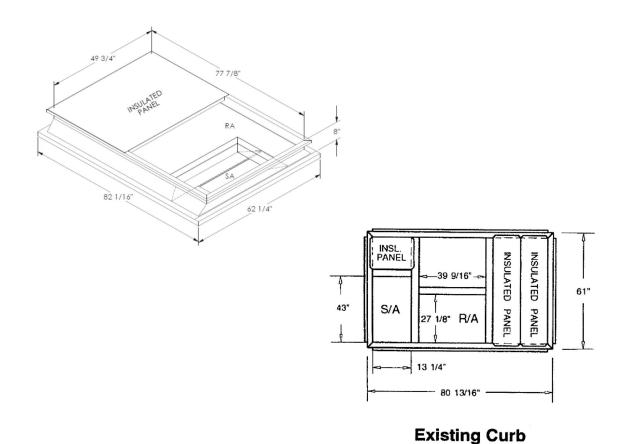

## CAMBRIDGEPORT STRONGLY RECOMMENDS CONFIRMING THE DIMENSIONS ON THIS SUBMITTAL

CURB ADAPTERS ARE BASED ON UNIT MANUFACTURERS STANDARD CURB DIMENSIONS.
CAMBRIDGEPORT CANNOT BE RESPONSIBLE FOR ANY DEVIATIONS FROM FACTORY DIMENSIONS OR INCORRECT MODEL NUMBERS.