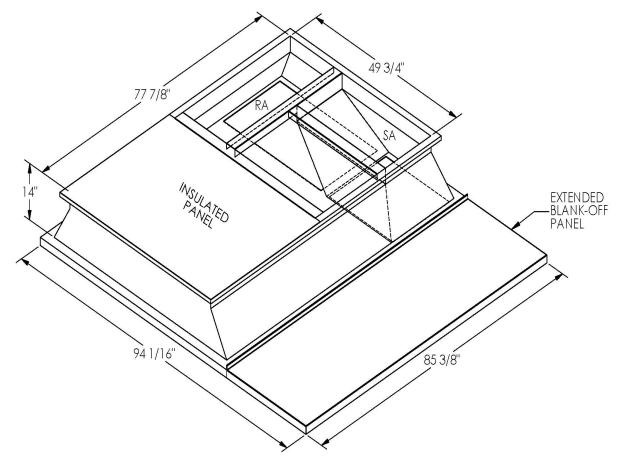

## CAMBRIDGEPORT STRONGLY RECOMMENDS CONFIRMING THE DIMENSIONS ON THIS SUBMITTAL

CURB ADAPTERS ARE BASED ON UNIT MANUFACTURERS STANDARD CURB DIMENSIONS.
CAMBRIDGEPORT CANNOT BE RESPONSIBLE FOR ANY DEVIATIONS FROM FACTORY DIMENSIONS OR INCORRECT MODEL NUMBERS.