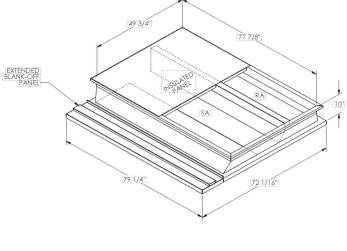

# Part Number 2000089

EXISTING CURB

#### **FEATURES**

ONE PIECE WELDED CONSTRUCTION

FACTORY INSTALLED SUPPLY TRANSITIONS

FULLY INSULATED

DESIGNED FOR EVEN WEIGHT DISTRIBUTION

FABRICATED OF HEAVY GAUGE G90 GALVANIZED STEEL

ALL WELDS SPRAYED WITH GALVANIZING COMPOUND

GASKET PROVIDED FOR UNIT TO ADAPTER SEALING