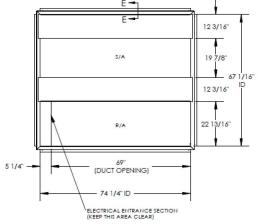

# Part Number 2000089

EXISTING CURB

#### **FEATURES**

ONE PIECE WELDED CONSTRUCTION

FACTORY INSTALLED SUPPLY TRANSITIONS

FULLY INSULATED

DESIGNED FOR EVEN WEIGHT DISTRIBUTION

FABRICATED OF HEAVY GAUGE G90 GALVANIZED STEEL

ALL WELDS SPRAYED WITH GALVANIZING COMPOUND

GASKET PROVIDED FOR UNIT TO ADAPTER SEALING