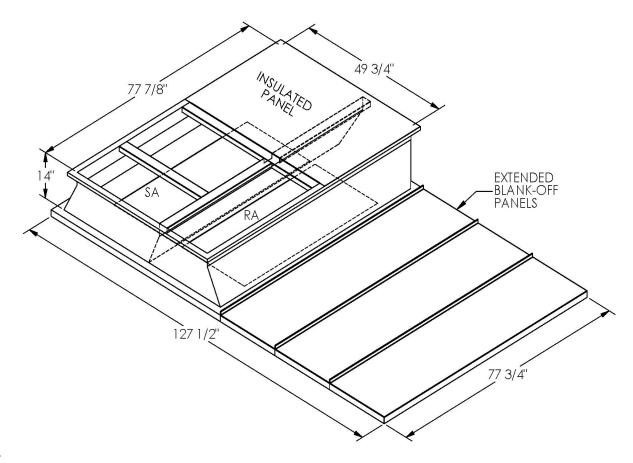

## Cambridgeport

| SUBMITTAL | Part Number |
|-----------|-------------|
|           | 2000001     |

## **FEATURES**

ONE PIECE WELDED CONSTRUCTION

FACTORY INSTALLED SUPPLY TRANSITIONS

FULLY INSULATED

DESIGNED FOR EVEN WEIGHT DISTRIBUTION

FABRICATED OF HEAVY GAUGE G90 GALVANIZED STEEL

ALL WELDS SPRAYED WITH GALVANIZING COMPOUND

GASKET PROVIDED FOR UNIT TO ADAPTER SEALING

## CAMBRIDGEPORT STRONGLY RECOMMENDS CONFIRMING THE DIMENSIONS ON THIS SUBMITTAL

CURB ADAPTERS ARE BASED ON UNIT MANUFACTURERS STANDARD CURB DIMENSIONS.
CAMBRIDGEPORT CANNOT BE RESPONSIBLE FOR ANY DEVIATIONS FROM FACTORY DIMENSIONS OR INCORRECT MODEL NUMBERS.