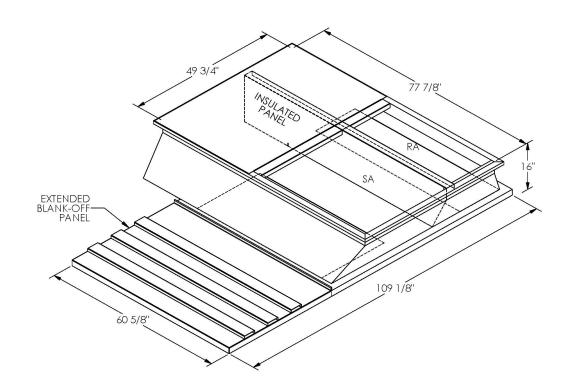

GASKET PROVIDED FOR UNIT TO ADAPTER SEALING

## CAMBRIDGEPORT STRONGLY RECOMMENDS CONFIRMING THE DIMENSIONS ON THIS SUBMITTAL

CURB ADAPTERS ARE BASED ON UNIT MANUFACTURERS STANDARD CURB DIMENSIONS.
CAMBRIDGEPORT CANNOT BE RESPONSIBLE FOR ANY DEVIATIONS FROM FACTORY DIMENSIONS OR INCORRECT MODEL NUMBERS.