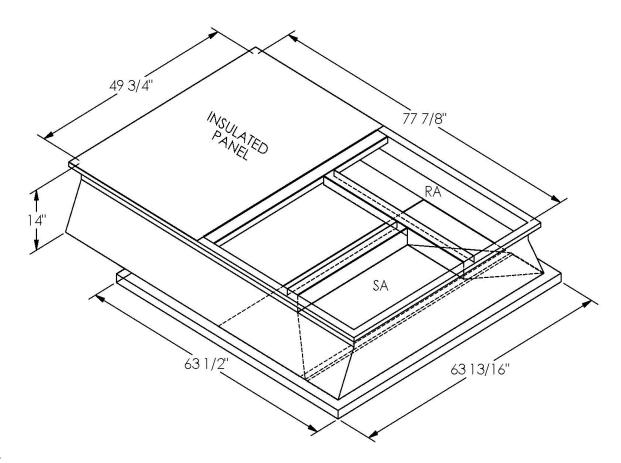

## Cambridgeport

| SUBMITTAL | Part Number |
|-----------|-------------|
|           | 200003      |

## **FEATURES**

DATE

ONE PIECE WELDED CONSTRUCTION

FACTORY INSTALLED SUPPLY TRANSITIONS

FULLY INSULATED

DESIGNED FOR EVEN WEIGHT DISTRIBUTION

FABRICATED OF HEAVY GAUGE G90 GALVANIZED STEEL

ALL WELDS SPRAYED WITH GALVANIZING COMPOUND

GASKET PROVIDED FOR UNIT TO ADAPTER SEALING

## CAMBRIDGEPORT STRONGLY RECOMMENDS CONFIRMING THE DIMENSIONS ON THIS SUBMITTAL

CURB ADAPTERS ARE BASED ON UNIT MANUFACTURERS STANDARD CURB DIMENSIONS.
CAMBRIDGEPORT CANNOT BE RESPONSIBLE FOR ANY DEVIATIONS FROM FACTORY DIMENSIONS OR INCORRECT MODEL NUMBERS.