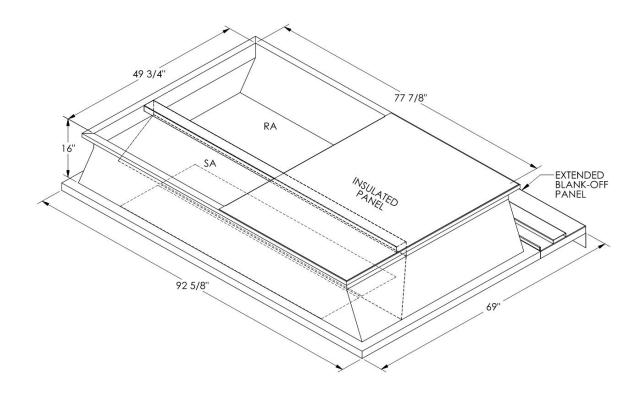

## **FEATURES**

ONE PIECE WELDED CONSTRUCTION

FACTORY INSTALLED SUPPLY TRANSITIONS

FULLY INSULATED

DESIGNED FOR EVEN WEIGHT DISTRIBUTION

FABRICATED OF HEAVY GAUGE G90 GALVANIZED STEEL

ALL WELDS SPRAYED WITH GALVANIZING COMPOUND

GASKET PROVIDED FOR UNIT TO ADAPTER SEALING

## CAMBRIDGEPORT STRONGLY RECOMMENDS CONFIRMING THE DIMENSIONS ON THIS SUBMITTAL

CURB ADAPTERS ARE BASED ON UNIT MANUFACTURERS STANDARD CURB DIMENSIONS.
CAMBRIDGEPORT CANNOT BE RESPONSIBLE FOR ANY DEVIATIONS FROM FACTORY DIMENSIONS OR INCORRECT MODEL NUMBERS.