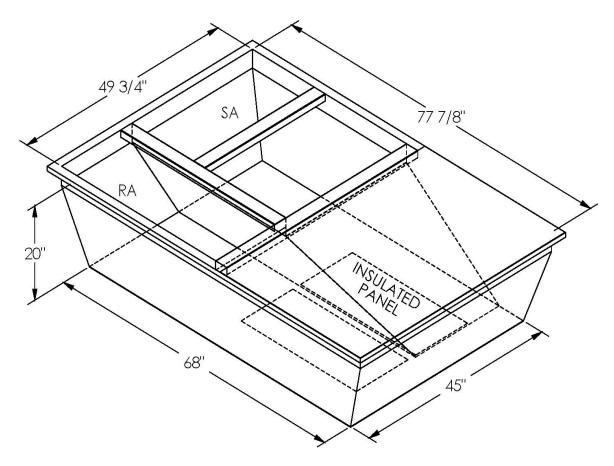

## Cambridgeport

| SUBMITTAL | Part Number |
|-----------|-------------|
|           | 2000100     |

## **FEATURES**

DATE

ONE PIECE WELDED CONSTRUCTION

FACTORY INSTALLED SUPPLY TRANSITIONS

FULLY INSULATED

DESIGNED FOR EVEN WEIGHT DISTRIBUTION

FABRICATED OF HEAVY GAUGE G90 GALVANIZED STEEL

ALL WELDS SPRAYED WITH GALVANIZING COMPOUND

GASKET PROVIDED FOR UNIT TO ADAPTER SEALING

## CAMBRIDGEPORT STRONGLY RECOMMENDS CONFIRMING THE DIMENSIONS ON THIS SUBMITTAL

CURB ADAPTERS ARE BASED ON UNIT MANUFACTURERS STANDARD CURB DIMENSIONS.
CAMBRIDGEPORT CANNOT BE RESPONSIBLE FOR ANY DEVIATIONS FROM FACTORY DIMENSIONS OR INCORRECT MODEL NUMBERS.