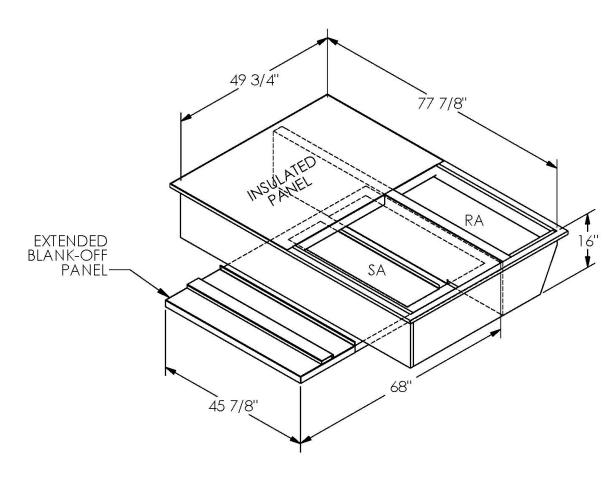

## CAMBRIDGEPORT STRONGLY RECOMMENDS CONFIRMING THE DIMENSIONS ON THIS SUBMITTAL

CURB ADAPTERS ARE BASED ON UNIT MANUFACTURERS STANDARD CURB DIMENSIONS.
CAMBRIDGEPORT CANNOT BE RESPONSIBLE FOR ANY DEVIATIONS FROM FACTORY DIMENSIONS OR INCORRECT MODEL NUMBERS.