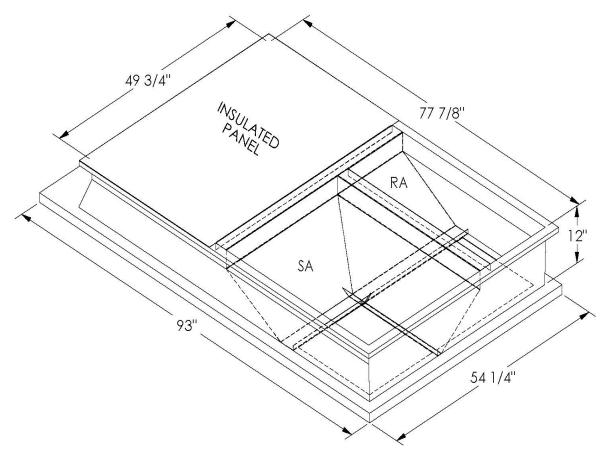

## Cambridgeport

| SUBMITTAL | Part Number |
|-----------|-------------|
|           | 200010      |

ONE PIECE WELDED CONSTRUCTION

FACTORY INSTALLED SUPPLY TRANSITIONS

FULLY INSULATED

**FEATURES** 

DESIGNED FOR EVEN WEIGHT DISTRIBUTION

FABRICATED OF HEAVY GAUGE G90 GALVANIZED STEEL

ALL WELDS SPRAYED WITH GALVANIZING COMPOUND

GASKET PROVIDED FOR UNIT TO ADAPTER SEALING

## CAMBRIDGEPORT STRONGLY RECOMMENDS CONFIRMING THE DIMENSIONS ON THIS SUBMITTAL

CURB ADAPTERS ARE BASED ON UNIT MANUFACTURERS STANDARD CURB DIMENSIONS.
CAMBRIDGEPORT CANNOT BE RESPONSIBLE FOR ANY DEVIATIONS FROM FACTORY DIMENSIONS OR INCORRECT MODEL NUMBERS.