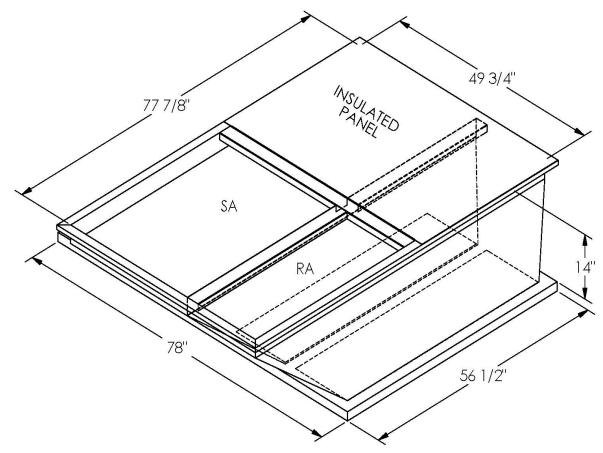

## Cambridgeport

| SUBMITTAL | Part Number |
|-----------|-------------|
|           | 2000111     |

SUBMITTED TO \_\_\_\_\_\_

JOB NAME

EQUIPMENT \_\_\_\_\_

SIGNATURE \_\_\_\_\_

DATE \_\_\_\_\_

## ONE DIEGE WEI DED OON

ONE PIECE WELDED CONSTRUCTION

FACTORY INSTALLED SUPPLY TRANSITIONS

FULLY INSULATED

**FEATURES** 

DESIGNED FOR EVEN WEIGHT DISTRIBUTION

FABRICATED OF HEAVY GAUGE G90 GALVANIZED STEEL

ALL WELDS SPRAYED WITH GALVANIZING COMPOUND

GASKET PROVIDED FOR UNIT TO ADAPTER SEALING

## CAMBRIDGEPORT STRONGLY RECOMMENDS CONFIRMING THE DIMENSIONS ON THIS SUBMITTAL

CURB ADAPTERS ARE BASED ON UNIT MANUFACTURERS STANDARD CURB DIMENSIONS. CAMBRIDGEPORT CANNOT BE RESPONSIBLE FOR ANY DEVIATIONS FROM FACTORY DIMENSIONS OR INCORRECT MODEL NUMBERS.