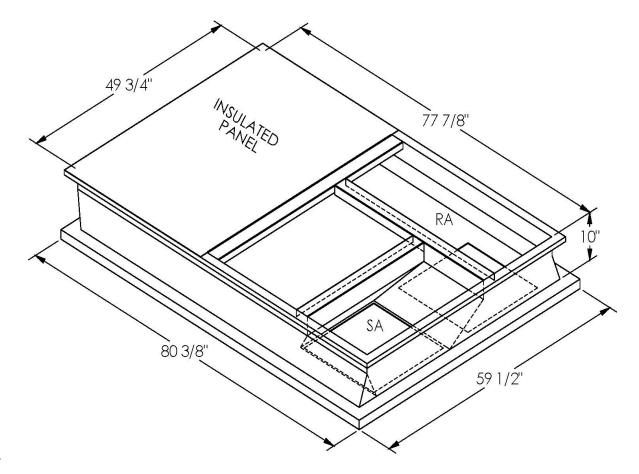

## **FEATURES**

ONE PIECE WELDED CONSTRUCTION

FACTORY INSTALLED SUPPLY TRANSITIONS

FULLY INSULATED

DESIGNED FOR EVEN WEIGHT DISTRIBUTION

FABRICATED OF HEAVY GAUGE G90 GALVANIZED STEEL

ALL WELDS SPRAYED WITH GALVANIZING COMPOUND

GASKET PROVIDED FOR UNIT TO ADAPTER SEALING

## CAMBRIDGEPORT STRONGLY RECOMMENDS CONFIRMING THE DIMENSIONS ON THIS SUBMITTAL

CURB ADAPTERS ARE BASED ON UNIT MANUFACTURERS STANDARD CURB DIMENSIONS.
CAMBRIDGEPORT CANNOT BE RESPONSIBLE FOR ANY DEVIATIONS FROM FACTORY DIMENSIONS OR INCORRECT MODEL NUMBERS.