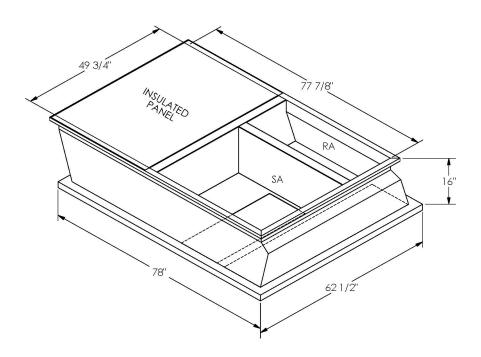

# Part Number 2000119

### FEATURES

ONE PIECE WELDED CONSTRUCTION FACTORY INSTALLED SUPPLY TRANSITIONS FULLY INSULATED DESIGNED FOR EVEN WEIGHT DISTRIBUTION FABRICATED OF HEAVY GAUGE G90 GALVANIZED STEEL ALL WELDS SPRAYED WITH GALVANIZING COMPOUND GASKET PROVIDED FOR UNIT TO ADAPTER SEALING

#### CAMBRIDGEPORT STRONGLY RECOMMENDS CONFIRMING THE DIMENSIONS ON THIS SUBMITTAL CURB ADAPTERS ARE BASED ON UNIT MANUFACTURERS STANDARD CURB DIMENSIONS. CAMBRIDGEPORT CANNOT BE RESPONSIBLE FOR ANY DEVIATIONS FROM FACTORY DIMENSIONS OR INCORRECT MODEL NUMBERS.