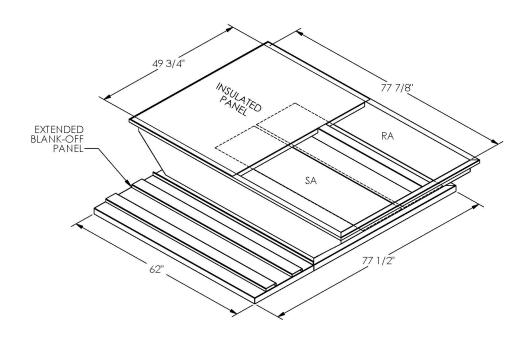

## **FEATURES**

ONE PIECE WELDED CONSTRUCTION

FACTORY INSTALLED SUPPLY TRANSITIONS

FULLY INSULATED

DESIGNED FOR EVEN WEIGHT DISTRIBUTION

FABRICATED OF HEAVY GAUGE G90 GALVANIZED STEEL

ALL WELDS SPRAYED WITH GALVANIZING COMPOUND

GASKET PROVIDED FOR UNIT TO ADAPTER SEALING

## CAMBRIDGEPORT STRONGLY RECOMMENDS CONFIRMING THE DIMENSIONS ON THIS SUBMITTAL

CURB ADAPTERS ARE BASED ON UNIT MANUFACTURERS STANDARD CURB DIMENSIONS.
CAMBRIDGEPORT CANNOT BE RESPONSIBLE FOR ANY DEVIATIONS FROM FACTORY DIMENSIONS OR INCORRECT MODEL NUMBERS.