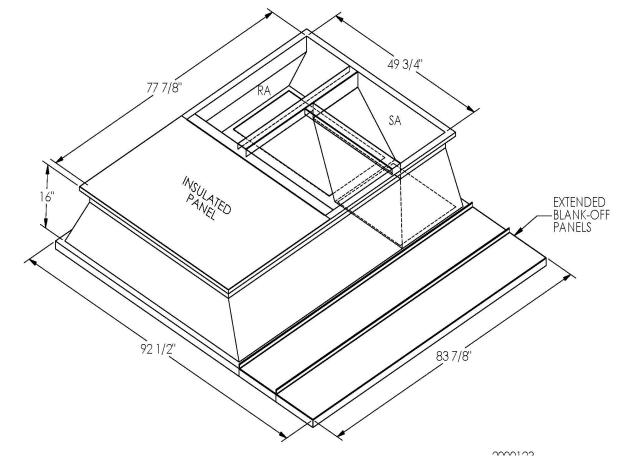

## Cambridgeport

| SUBMITTAL | Part Number |
|-----------|-------------|
|           | 2000123     |

SUBMITTED TO \_\_\_\_\_\_

JOB NAME

EQUIPMENT \_\_\_\_\_

SIGNATURE \_\_\_\_\_

DATE \_\_\_\_\_

ONE PIECE WELDED CONSTRUCTION

FACTORY INSTALLED SUPPLY TRANSITIONS

FULLY INSULATED

**FEATURES** 

DESIGNED FOR EVEN WEIGHT DISTRIBUTION

FABRICATED OF HEAVY GAUGE G90 GALVANIZED STEEL

ALL WELDS SPRAYED WITH GALVANIZING COMPOUND

GASKET PROVIDED FOR UNIT TO ADAPTER SEALING

## CAMBRIDGEPORT STRONGLY RECOMMENDS CONFIRMING THE DIMENSIONS ON THIS SUBMITTAL

CURB ADAPTERS ARE BASED ON UNIT MANUFACTURERS STANDARD CURB DIMENSIONS.
CAMBRIDGEPORT CANNOT BE RESPONSIBLE FOR ANY DEVIATIONS FROM FACTORY DIMENSIONS OR INCORRECT MODEL NUMBERS.