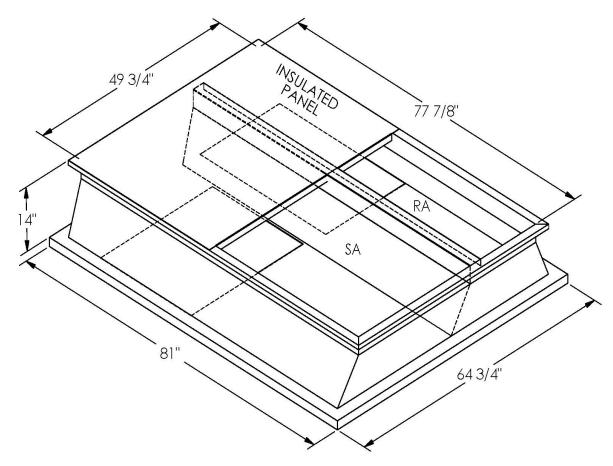

## Cambridgeport

| SUBMITTAL | Part Number |
|-----------|-------------|
|           | 2000125     |

DATE

ONE PIECE WELDED CONSTRUCTION

FACTORY INSTALLED SUPPLY TRANSITIONS

FULLY INSULATED

**FEATURES** 

DESIGNED FOR EVEN WEIGHT DISTRIBUTION

## CAMBRIDGEPORT STRONGLY RECOMMENDS CONFIRMING THE DIMENSIONS ON THIS SUBMITTAL

CURB ADAPTERS ARE BASED ON UNIT MANUFACTURERS STANDARD CURB DIMENSIONS.
CAMBRIDGEPORT CANNOT BE RESPONSIBLE FOR ANY DEVIATIONS FROM FACTORY DIMENSIONS OR INCORRECT MODEL NUMBERS.