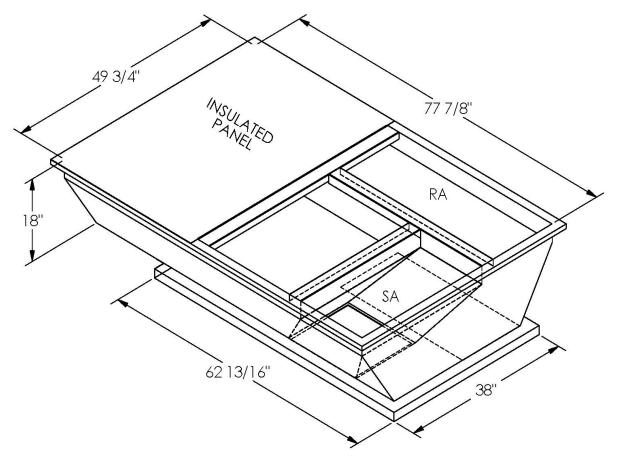

## CAMBRIDGEPORT STRONGLY RECOMMENDS CONFIRMING THE DIMENSIONS ON THIS SUBMITTAL

CURB ADAPTERS ARE BASED ON UNIT MANUFACTURERS STANDARD CURB DIMENSIONS.
CAMBRIDGEPORT CANNOT BE RESPONSIBLE FOR ANY DEVIATIONS FROM FACTORY DIMENSIONS OR INCORRECT MODEL NUMBERS.