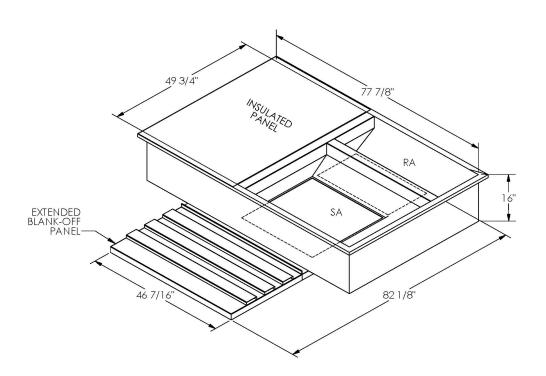

## Cambridgeport

SUBMITTAL Part Number 2000139

## **FEATURES**

ONE PIECE WELDED CONSTRUCTION

FACTORY INSTALLED SUPPLY TRANSITIONS

FULLY INSULATED

DESIGNED FOR EVEN WEIGHT DISTRIBUTION

FABRICATED OF HEAVY GAUGE G90 GALVANIZED STEEL

ALL WELDS SPRAYED WITH GALVANIZING COMPOUND

GASKET PROVIDED FOR UNIT TO ADAPTER SEALING

## CAMBRIDGEPORT STRONGLY RECOMMENDS CONFIRMING THE DIMENSIONS ON THIS SUBMITTAL

CURB ADAPTERS ARE BASED ON UNIT MANUFACTURERS STANDARD CURB DIMENSIONS.
CAMBRIDGEPORT CANNOT BE RESPONSIBLE FOR ANY DEVIATIONS FROM FACTORY DIMENSIONS OR INCORRECT MODEL NUMBERS.