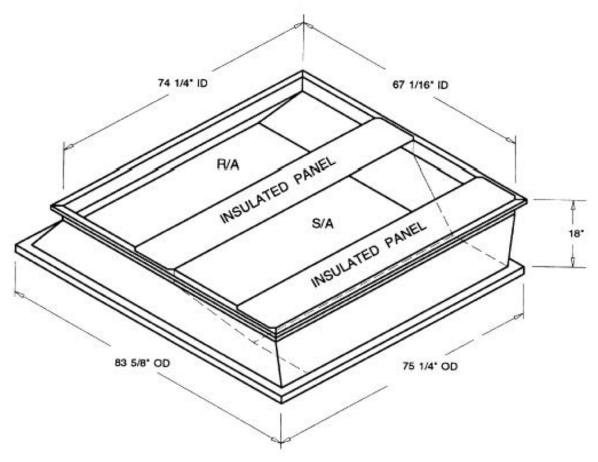

## ONE PIECE WELDED CONSTRUCTION

ONE PIECE WELDED CONSTRUCTION

FACTORY INSTALLED SUPPLY TRANSITIONS

FULLY INSULATED

**FEATURES** 

DESIGNED FOR EVEN WEIGHT DISTRIBUTION

FABRICATED OF HEAVY GAUGE G90 GALVANIZED STEEL

ALL WELDS SPRAYED WITH GALVANIZING COMPOUND

GASKET PROVIDED FOR UNIT TO ADAPTER SEALING

## CAMBRIDGEPORT STRONGLY RECOMMENDS CONFIRMING THE DIMENSIONS ON THIS SUBMITTAL

CURB ADAPTERS ARE BASED ON UNIT MANUFACTURERS STANDARD CURB DIMENSIONS.
CAMBRIDGEPORT CANNOT BE RESPONSIBLE FOR ANY DEVIATIONS FROM FACTORY DIMENSIONS OR INCORRECT MODEL NUMBERS.