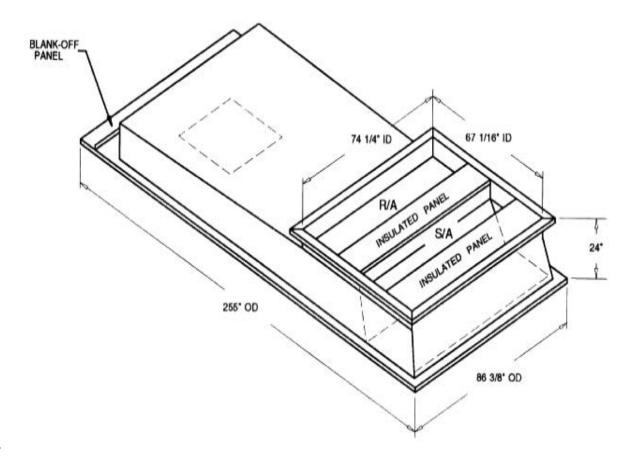

## Cambridgeport

| SUBMITTAL | Part Number |
|-----------|-------------|
|           | 2000151     |

## **FEATURES**

ONE PIECE WELDED CONSTRUCTION

FACTORY INSTALLED SUPPLY TRANSITIONS

FULLY INSULATED

DESIGNED FOR EVEN WEIGHT DISTRIBUTION

FABRICATED OF HEAVY GAUGE G90 GALVANIZED STEEL

ALL WELDS SPRAYED WITH GALVANIZING COMPOUND

GASKET PROVIDED FOR UNIT TO ADAPTER SEALING

## CAMBRIDGEPORT STRONGLY RECOMMENDS CONFIRMING THE DIMENSIONS ON THIS SUBMITTAL

CURB ADAPTERS ARE BASED ON UNIT MANUFACTURERS STANDARD CURB DIMENSIONS.
CAMBRIDGEPORT CANNOT BE RESPONSIBLE FOR ANY DEVIATIONS FROM FACTORY DIMENSIONS OR INCORRECT MODEL NUMBERS.