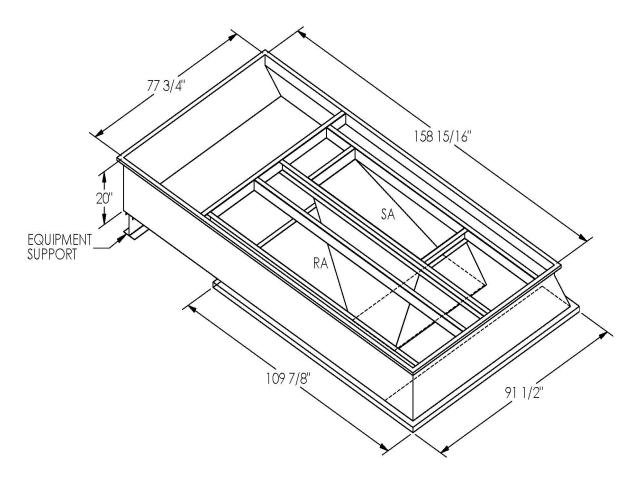

## **FEATURES**

ONE PIECE WELDED CONSTRUCTION

FACTORY INSTALLED SUPPLY TRANSITIONS

FULLY INSULATED

DESIGNED FOR EVEN WEIGHT DISTRIBUTION

FABRICATED OF HEAVY GAUGE G90 GALVANIZED STEEL

ALL WELDS SPRAYED WITH GALVANIZING COMPOUND

GASKET PROVIDED FOR UNIT TO ADAPTER SEALING

## CAMBRIDGEPORT STRONGLY RECOMMENDS CONFIRMING THE DIMENSIONS ON THIS SUBMITTAL

CURB ADAPTERS ARE BASED ON UNIT MANUFACTURERS STANDARD CURB DIMENSIONS.
CAMBRIDGEPORT CANNOT BE RESPONSIBLE FOR ANY DEVIATIONS FROM FACTORY DIMENSIONS OR INCORRECT MODEL NUMBERS.