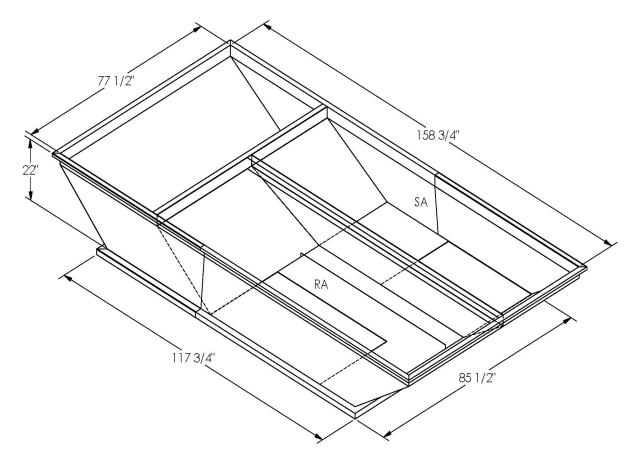

## CAMBRIDGEPORT STRONGLY RECOMMENDS CONFIRMING THE DIMENSIONS ON THIS SUBMITTAL

CURB ADAPTERS ARE BASED ON UNIT MANUFACTURERS STANDARD CURB DIMENSIONS.
CAMBRIDGEPORT CANNOT BE RESPONSIBLE FOR ANY DEVIATIONS FROM FACTORY DIMENSIONS OR INCORRECT MODEL NUMBERS.