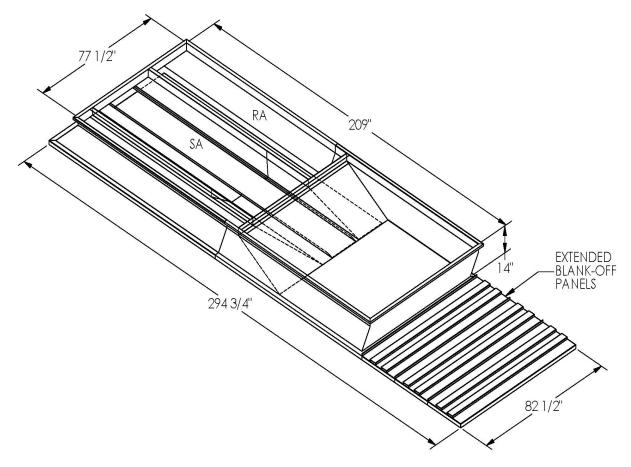

GASKET PROVIDED FOR UNIT TO ADAPTER SEALING

## CAMBRIDGEPORT STRONGLY RECOMMENDS CONFIRMING THE DIMENSIONS ON THIS SUBMITTAL

CURB ADAPTERS ARE BASED ON UNIT MANUFACTURERS STANDARD CURB DIMENSIONS.
CAMBRIDGEPORT CANNOT BE RESPONSIBLE FOR ANY DEVIATIONS FROM FACTORY DIMENSIONS OR INCORRECT MODEL NUMBERS.