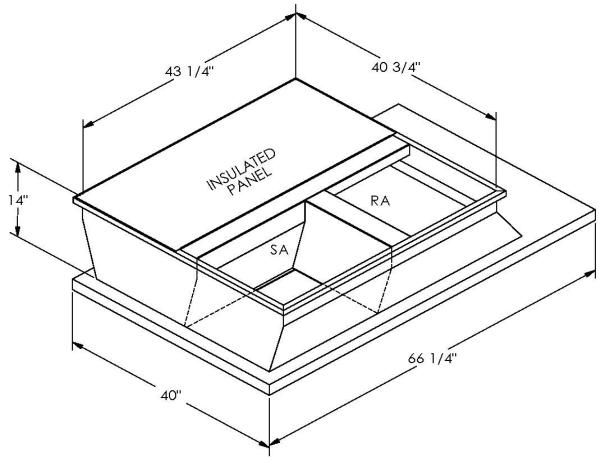

## Cambridgeport

| SUBMITTAL | Part Number |
|-----------|-------------|
|           | 2000220     |

SUBMITTED TO \_\_\_\_\_\_

JOB NAME

EQUIPMENT \_\_\_\_\_

SIGNATURE \_\_\_\_\_

DATE \_\_\_\_\_

ONE PIECE WELDED CONSTRUCTION

FACTORY INSTALLED SUPPLY TRANSITIONS

FULLY INSULATED

**FEATURES** 

DESIGNED FOR EVEN WEIGHT DISTRIBUTION

FABRICATED OF HEAVY GAUGE G90 GALVANIZED STEEL

ALL WELDS SPRAYED WITH GALVANIZING COMPOUND

GASKET PROVIDED FOR UNIT TO ADAPTER SEALING

## CAMBRIDGEPORT STRONGLY RECOMMENDS CONFIRMING THE DIMENSIONS ON THIS SUBMITTAL

CURB ADAPTERS ARE BASED ON UNIT MANUFACTURERS STANDARD CURB DIMENSIONS.
CAMBRIDGEPORT CANNOT BE RESPONSIBLE FOR ANY DEVIATIONS FROM FACTORY DIMENSIONS OR INCORRECT MODEL NUMBERS.