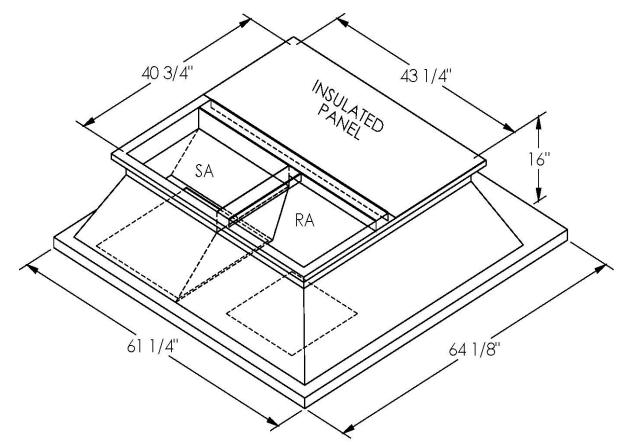

# Part Number 2000221

#### CAMBRIDGEPORT STRONGLY RECOMMENDS CONFIRMING THE DIMENSIONS ON THIS SUBMITTAL CURB ADAPTERS ARE BASED ON UNIT MANUFACTURERS STANDARD CURB DIMENSIONS. CAMBRIDGEPORT CANNOT BE RESPONSIBLE FOR ANY DEVIATIONS FROM FACTORY DIMENSIONS OR INCORRECT MODEL NUMBERS.