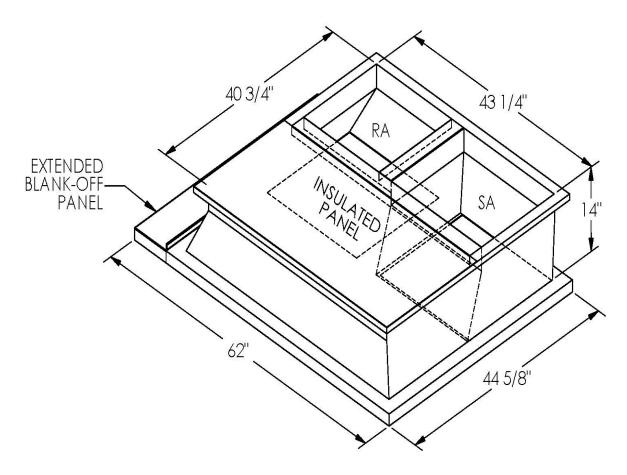

## CAMBRIDGEPORT STRONGLY RECOMMENDS CONFIRMING THE DIMENSIONS ON THIS SUBMITTAL

CURB ADAPTERS ARE BASED ON UNIT MANUFACTURERS STANDARD CURB DIMENSIONS.
CAMBRIDGEPORT CANNOT BE RESPONSIBLE FOR ANY DEVIATIONS FROM FACTORY DIMENSIONS OR INCORRECT MODEL NUMBERS.